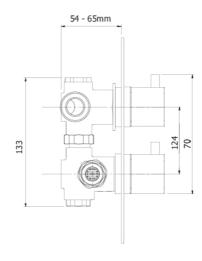

#### Code

KAHA2DIV

#### **Technical Specification:**

Max operating pressure: 5.0 bar Min operating pressure: 0.2 bar