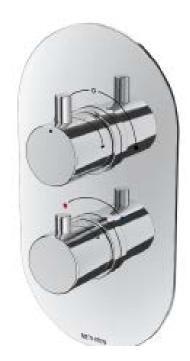

### Kaha Concealed Mixer Valve - 2 outlets

#### **Description**

Kaha concealed mixer valve with diverter for dual outlets.

#### Finish:

Chrome