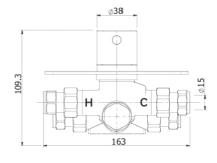

#### Code

KAHA2DIV

#### **Technical Specification:**

Max operating pressure: 5.0 bar Min operating pressure: 0.2 bar