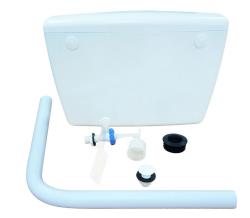

## WC02-011

Concealed cistern kit. Kit includes; WRAS approved side entry valve,  $1\frac{1}{2}$ " to  $1\frac{1}{2}$ " flush pipe, back to pan connector, concealed cistern and blanking plug.

| PRODUCT NUMBER                                                         |                                    |
|------------------------------------------------------------------------|------------------------------------|
| WC02-011                                                               |                                    |
| TECHNICAL DATA                                                         |                                    |
| Cistern:                                                               |                                    |
| Material                                                               | ABS                                |
| Fill volume                                                            | 6 L                                |
| Type of mounting                                                       | Wall mounted bracket               |
| Additional features                                                    | Side entry for WRAS approved valve |
| Parts included:                                                        |                                    |
| WRAS approved side entry valve                                         | WC02-033                           |
| Back to pan connector                                                  | WC02-035                           |
| <ul> <li>Standard 38mm to 38mm flushpipe 1½<br/>to 1½" base</li> </ul> | ź" WC02-031                        |
| <ul> <li>Concealed plastic cistern (cistern and I only)</li> </ul>     | id WC02-001                        |
| Blanking plug                                                          | WC00-070                           |