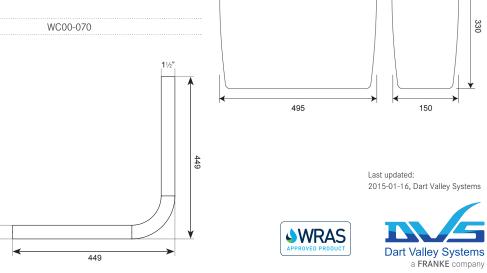

## WC02-011

Concealed cistern kit. Kit includes; WRAS approved side entry valve,  $1\frac{1}{2}$ " to  $1\frac{1}{2}$ " flush pipe, back to pan connector, concealed cistern and blanking plug.

| PRODUCT NUMBER                                                         |                                    |
|------------------------------------------------------------------------|------------------------------------|
| WC02-011                                                               |                                    |
| TECHNICAL DATA                                                         |                                    |
| Cistern:                                                               |                                    |
| Material                                                               | ABS                                |
| Fill volume                                                            | 6 L                                |
| Type of mounting                                                       | Wall mounted bracket               |
| Additional features                                                    | Side entry for WRAS approved valve |
| Parts included:                                                        |                                    |
| WRAS approved side entry valve                                         | WC02-033                           |
| Back to pan connector                                                  | WC02-035                           |
| <ul> <li>Standard 38mm to 38mm flushpipe 1½<br/>to 1½" base</li> </ul> | ź" WC02-031                        |
| <ul> <li>Concealed plastic cistern (cistern and I only)</li> </ul>     | id WC02-001                        |
| Blanking plug                                                          | WC00-070                           |

ALL DIMENSIONS IN MM

330