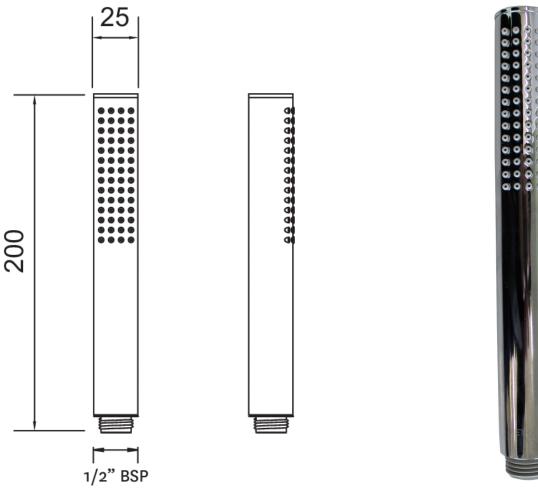

## MICROPHONE HANDSET 8LPM - CHROME

**CONSTRUCTION**: Brass

**SUPPLY:** Suitable For Low Pressure Systems

INLET CONNECTIONS: 1/2" BSP
WORKING PRESSURES: 0.3 - 5.0 bar
CARTRIDGE/VALVE TYPE:N/A

- $\cdot \ {\bf Brass \ Construction}$
- · Minimalist Design
- $\cdot$  Ideal For Rinsing And Cleaning
- $\cdot$  Fitted With 8Lpm Flow Regulator