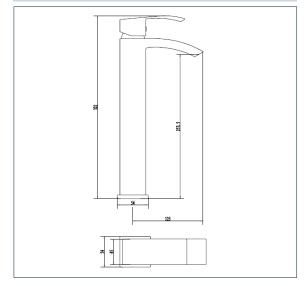

## Swoop Mk2

**Swoop MK2 Tall Mono Basin Mixer** 

Product Code: SWO2113/EX

Finish: Chrome

## **Features**

Construction:

Brass

Valve/Cartridge type: Ceramic Cartridge

Suitable for all plumbing systems

Working Pressures:

0.3 - 5.0 bar

Inlet connections:

1/2" BSP

Flexi or Copper:

Flexi Tails

- · Ceramic cartridge for smooth operation
- · Tilt and turn temperature and flow control
- · Products which are easy to use by all the family
- · In full colour packaging