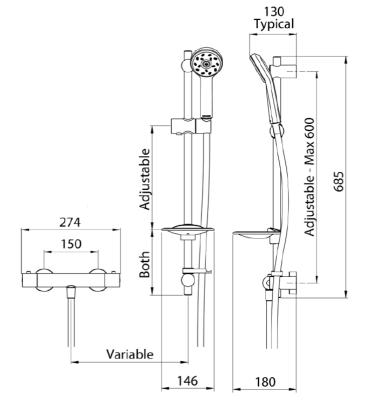

### **Technical Specification:**

Max operating pressure: 5.0 bar Min operating pressure: 0.5 bar Inlet connections: 15mm compression