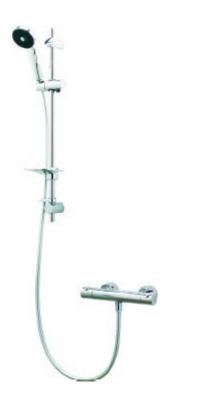

# **Thermostatic Bar Shower Pack**

#### Description

Cool to touch bar shower pack including head, hose and valve.

### **Features**

- Safe cool to touch body.
- 38°C temperature hot stop with override facility.
- Includes patented Satinjet handset technology.
- Adjustable brackets on riser kit ideal for retrofit.
- 1.5m easy clean hose.
- Supplied with 9Ltr/min flow regulator.
- TMV2 approved.
- WRAS approved.
- 5 year guarantee.