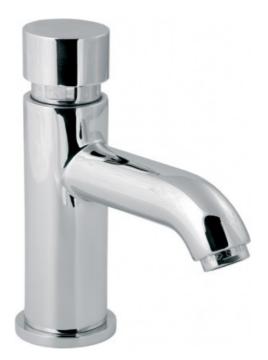

# Vision Self Closing Basin Tap

#### Description

Press action deck mounted self closing tap.

## Finish:

Chrome