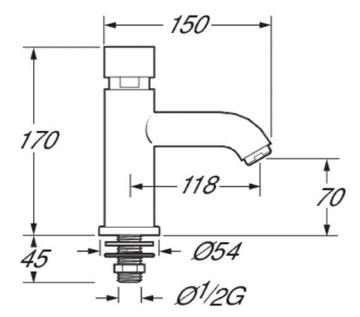

### **Technical Specification:**

Max operating pressure: 5.0 bar Min operating pressure: 0.3 bar