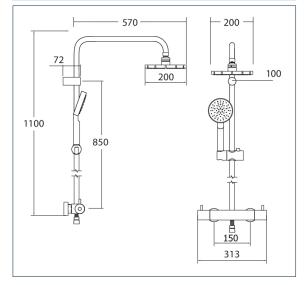

## Features

Construction: Brass

Shower Valve: Thermostatic

Supply: Suitable for high pressure only

Working Pressures: 1.5 - 5.0 bar

Inlet connections: 15mm Compression

Operation: Separate Flow And Temperature Controls

Handset Function: 1

- · Safe Cool to touch body
- · 38°C Temperature Hot Stop with Override Facility
- · Integral Diverter to Fixed Head and Handset
- · Riser swivels 180° so you can select your optimal position
- · Riser height can be adjusted to suit your bathroom
- · Double interlocked 1.5m hose
- · Includes easy fit connections