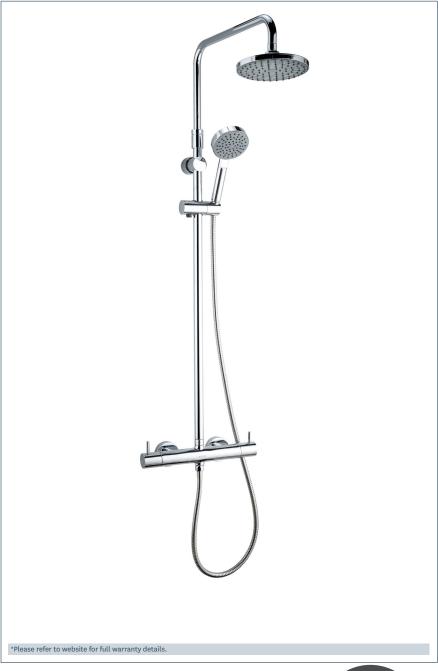

## Thermostatic Shower

Vision Cool Touch Bar Shower with Diverter to Fixed Head & Handset

Product Code: VCTSDEF

Einish: Chrome

Handset Function: 1

- · Safe Cool to touch body
- · 38°C Temperature Hot Stop with Override Facility
- · Integral Diverter to Fixed Head and Handset
- · Riser swivels 180° so you can select your optimal position
- · Riser height can be adjusted to suit your bathroom
- · Double interlocked 1.5m hose
- · Includes easy fit connections