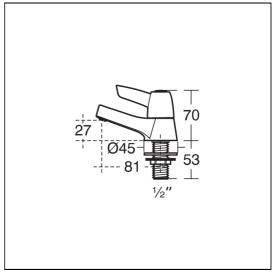

## **Special Notes**

Suitable for balanced/unbalanced supplies. Inlets screwed 1/2in BSP male, coned for copper. Consideration should be given to safe hot water delivery and the use of an appropriate temperature reduction device see S7435AA. Water saving can be achieved by use of a flow regulators such as L6935NU to deliver maximum of 4 Litres per minute. Unregulated flow rate 8.2 litres per minute at 0.1 bar.