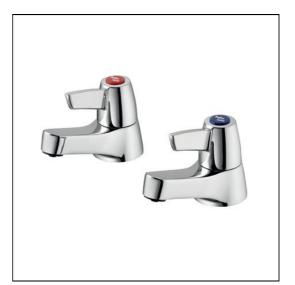

# Sandringham 21 Washbasin Pillar Taps Lever Handles

## **ILLUSTRATED**

**B9881** Sandringham 21 washbasin pillar taps, lever

handles