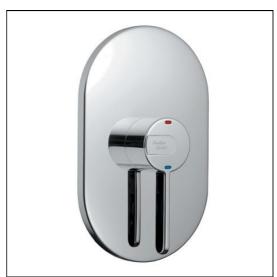

## Contour 21 Lever Operated Thermostatic Concealed Shower Mixer

## **ILLUSTRATED**

**A4129** (TM1) Contour 21 thermostatic built-in shower mixer, lever operated

# Contour 21 Lever Operated Thermostatic Concealed Shower Mixer