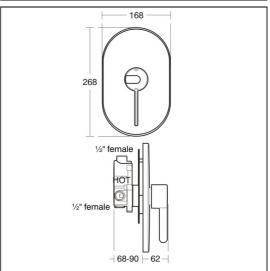

## Contour 21 Lever Operated Thermostatic Concealed Shower Mixer

## **ILLUSTRATED**

**A4129** (TM1) Contour 21 thermostatic built-in shower mixer, lever operated

# Contour 21 Lever Operated Thermostatic Concealed Shower Mixer