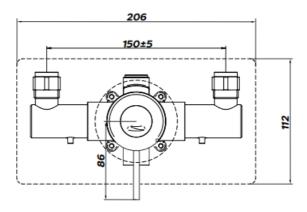

#### Technical Specification:

Max operating pressure: 10.0 bar static Min operating pressure: 0.2 bar dynamic Max inlet temperature: 85°C Outlet connections: 15mm compression