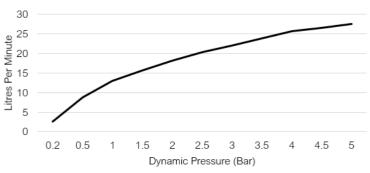

# SanCeram







# Care Sequential Thermostatic Concealed Shower Valve

### Code

SHWR212

#### Description

Care sequential lever operated thermostatic concealed shower valve, that provides function without clinical appearance.

#### Features

- Sequential lever operation for combined control of temperature and flow
- Long lever allowing for inclusive use
- Single piece thermal cartridge
- Factory set at 41°C to prevent scalding
- Anti-scald fail safe technology
- Concealed installation
- TMV3 approved
- WRAS approved
- 1 year guarantee

#### Technical Specification:

Max operating pressure: 10.0 bar static Min operating pressure: 0.2 bar dynamic Max inlet temperature: 85°C Outlet connections: 15mm compression

# Finish:

Chrome

# Flow Rate (Bar – Ltr/Min):



#### Compatible Extras:

SYRP6LF - 6 I/m flow regulator SYRP8LF - 8 I/m flow regulator SYRP10LF - 10 I/m flow regulator





call us 01474 338300 e-mail us sales@theswc.co.uk visit us www.theswc.co.uk