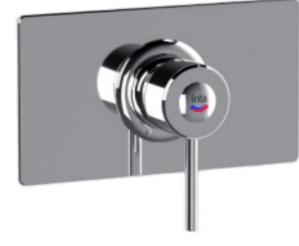

# Care Sequential Thermostatic Concealed Shower Valve

#### Description

Care sequential lever operated thermostatic concealed shower valve, that provides function without clinical appearance.

# Finish:

Chrome