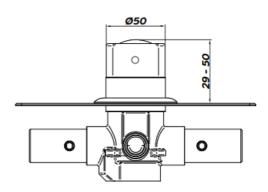

#### Technical Specification:

Max operating pressure: 10.0 bar static Min operating pressure: 0.2 bar dynamic Max inlet temperature: 85°C Outlet connections: 15mm compression