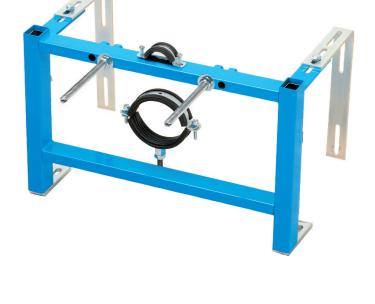

## **Applications**

Wall-hung WC pan support frame designed for use against flat walls and in corners; ideal for most domestic and commercial applications.

## **Features**

- Wall and floor fixing brackets can be fixed through 180 degrees and 360 degrees respectively to simplify installation
- Legs adjust to 290 380MM, offer WC pan height fixing flexibility
- ~ Strong steel square hollow construction
- Blue powder coated finish & zinc plated wall & floor brackets
- ~ Load tested to 4kN to ensure compliance with BS EN 997 when fitted with a wall-hung pan
- ~ Flushbend and WC pan connector clamps