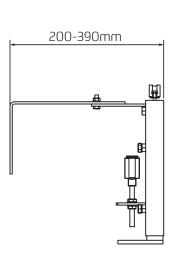

## **Features**

- Wall and floor fixing brackets can be fixed through 180 degrees and 360 degrees respectively to simplify installation
- Legs adjust to 290 380MM, offer WC pan height fixing flexibility
- ~ Strong steel square hollow construction
- Blue powder coated finish & zinc plated wall & floor brackets
- ~ Load tested to 4kN to ensure compliance with BS EN 997 when fitted with a wall-hung pan
- ~ Flushbend and WC pan connector clamps