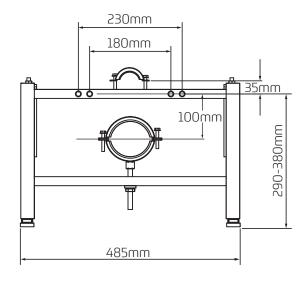

## **Features**

- Wall and floor fixing brackets can be fixed through 180 degrees and 360 degrees respectively to simplify installation
- Legs adjust to 290 380MM, offer WC pan height fixing flexibility
- ~ Strong steel square hollow construction
- Blue powder coated finish & zinc plated wall & floor brackets
- ~ Load tested to 4kN to ensure compliance with BS EN 997 when fitted with a wall-hung pan
- ~ Flushbend and WC pan connector clamps

## **Technical Data**

| Fixing orientation | Wall and floor fixed |
|--------------------|----------------------|
| Load capacity      | Tested to 4kN        |
| Code               | 314802               |