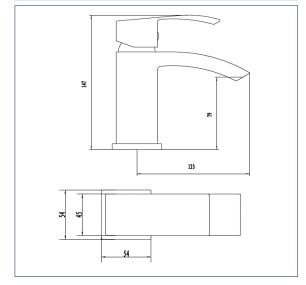

### **Swoop MK2 Mono Basin Mixer**

Product Code: SWO2113

Finish: Chrome

#### **Features**

Construction: Brass

Valve/Cartridge type: Ceramic Cartridge

Supply: Suitable for all plumbing systems

Working Pressures: 0.3 - 5.0 bar

Inlet connections: 1/2" BSP

Flexi or Copper: Flexi Tails