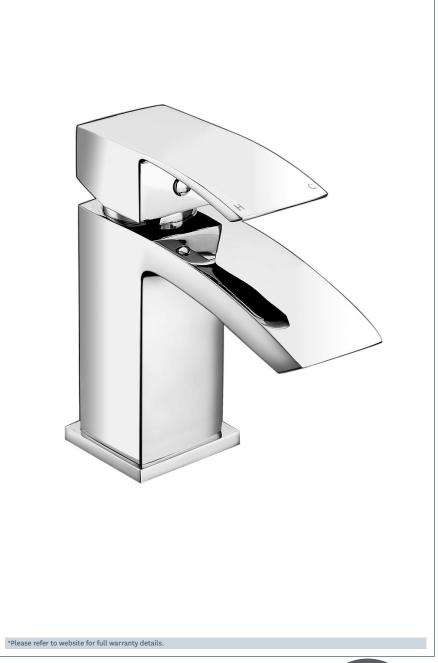

### **Swoop MK2 Mono Basin Mixer**

Product Code: SWO2113

Finish: Chrome

- · Ceramic cartridge for smooth operation
- · Tilt and turn temperature and flow control
- · Comes complete with press top waste
- · Products which are easy to use by all the family
- · In full colour packaging