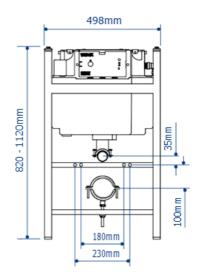

#### **Features**

- Wall Hung WC support frame load tested to 400kg.
- Effective flush volume of 4.5ltr from a 6/4ltr dualflush.
- 6/4ltr flush can be quickly and easily converted to 5/3 or 4/2.6ltr dual flush before or after installation.
- Square dual push button (CIST104)
- Frame height adjustable from 820 1120mm.
- Frame legs adjust to offer WC pan height fixing flexibility.
- Wall & floor fixing brackets can be fixed through 180° & 360° respectively to aid installation flexibility.
- Flushbend & WC pan connector clamps.