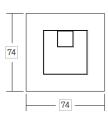

### **Push Button Features**

- Air tubes push button to be installed up to 750mm away from cistern.
- Compatible with furniture, tiles, partitions and walls.
- Requires a 62mm hole.
- Chrome effect finish.