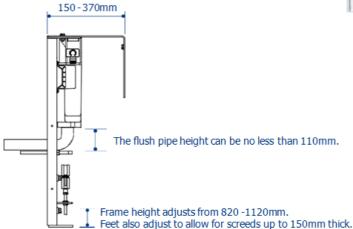

#### **Features**

- Wall Hung WC support frame load tested to 400kg.
- Effective flush volume of 4.5ltr from a 6/4ltr dualflush.
- 6/4ltr flush can be quickly and easily converted to 5/3 or 4/2.6ltr dual flush before or after installation.
- Square dual push button (CIST104)
- Frame height adjustable from 820 1120mm.
- Frame legs adjust to offer WC pan height fixing flexibility.
- Wall & floor fixing brackets can be fixed through 180° & 360° respectively to aid installation flexibility.
- Flushbend & WC pan connector clamps.