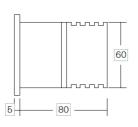

#### **Features**

- Wall Hung WC support frame load tested to 400kg.
- Effective flush volume of 4.5ltr from a 6/4ltr dualflush.
- 6/4ltr flush can be quickly and easily converted to 5/3 or 4/2.6ltr dual flush before or after installation.
- Square dual push button (CIST104)
- Frame height adjustable from 820 1120mm.
- Frame legs adjust to offer WC pan height fixing flexibility.
- Wall & floor fixing brackets can be fixed through 180° & 360° respectively to aid installation flexibility.
- Flushbend & WC pan connector clamps.