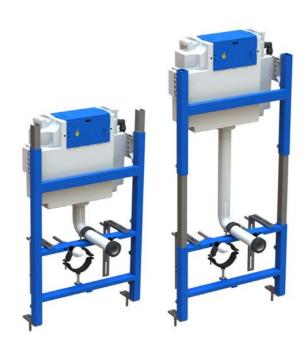

#### **Features**

- Wall Hung WC support frame load tested to 400kg.
- Effective flush volume of 4.5ltr from a 6/4ltr dualflush.
- 6/4ltr flush can be quickly and easily converted to 5/3 or 4/2.6ltr dual flush before or after installation.
- Square dual push button (CIST104)
- Frame height adjustable from 820 1120mm.
- Frame legs adjust to offer WC pan height fixing flexibility.
- Wall & floor fixing brackets can be fixed through 180° & 360° respectively to aid installation flexibility.
- Flushbend & WC pan connector clamps.