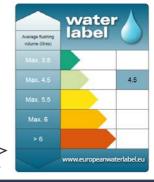

#### **Features**

- Wall Hung WC support frame load tested to 400kg.
- Effective flush volume of 4.5ltr from a 6/4ltr dualflush.
- 6/4ltr flush can be quickly and easily converted to 5/3 or 4/2.6ltr dual flush before or after installation.
- Square dual push button (CIST104)
- Frame height adjustable from 820 1120mm.
- Frame legs adjust to offer WC pan height fixing flexibility.
- Wall & floor fixing brackets can be fixed through 180° & 360° respectively to aid installation flexibility.
- Flushbend & WC pan connector clamps.

## **Standards**

Manufactures under BS EN ISO 9001and BS EN ISO 14001 Approved by the European Water Label Scheme. Supports Code of Sustainable homes. Supports BREEAM.