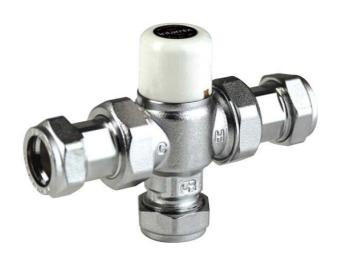

# TMV3 Mixing Valve, 22mm

### Description

22mm TMV3 mixing valve to deliver safe blended water to outlets.

#### **Features**

- One valve to suit all applications.
- One piece cartridge for ease of maintenance and replacement.
- Easy installation.
- Integral check valves and strainers.
- Anti-tamper proof head.
- Building regulations Part G compliant.
- TMV3 approved
- HTM compliant.
- HBN compliant.
- · WRAS approved.