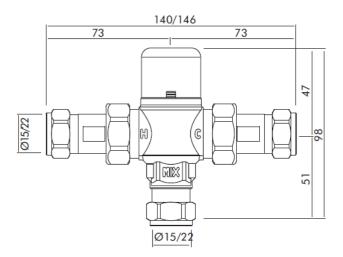

# TMV3 Mixing Valve, 22mm

### Description

22mm TMV3 mixing valve to deliver safe blended water to outlets.

### **Technical Specification:**

Max operating pressure: 5.0 bar dynamic Min operating pressure: 0.2 bar dynamic

Max inlet temperature: 85°C

Temperature adjustment range: 30°C to 50°C

Max pressure inlet differential: 5:1