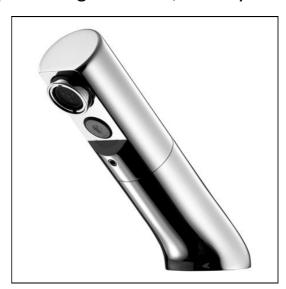

## **ILLUSTRATED**

A4851

Sensorflow 21 compact washbasin mounted spout integral sensor servicing valve and filter, copper tube inlets, battery

## **Special Notes**

All spouts supplied complete with individual solenoid valve, copper tube inlet and combined servicing valve and filter. Consideration should be given to safe hot water delivery and the use of an appropriate temperature reduction device see A5900. Spouts with integral sensors detect hands within the sensing range and the solenoid valve is opened. Automatically shuts off if sensor is obstructed for a maximum of 50 seconds. Stand alone battery powered unit.