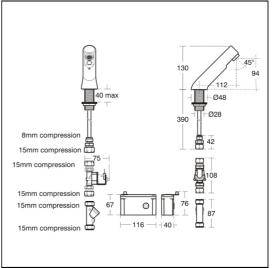

#### **ILLUSTRATED PRODUCT DETAILS**

Weights

Finishes

**A4851** 1.55 KG

A4851 Chrome (AA)

Materials

A4851 Chrome Plated

Flow rates

Brass

**A4851** 4.7 Litres per minute @ 3 bar pressure

Flow rates, regulated to 5 Litres per minute or optional flow straightener outlet 2 Litres per minute @ 0.1 bar