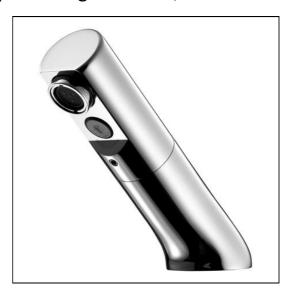

### **ILLUSTRATED**

A4853

Sensorflow 21 compact washbasin mounted spout integral sensor servicing valve and filter, copper tube inlets, link

#### **Special Notes**

All spouts supplied complete with individual solenoid valve, copper tube inlet and combined servicing valve and filter. Consideration should be given to safe hot water delivery and the use of an appropriate temperature reduction device see A5900. Spouts with integral sensors detect hands within the sensing range and the solenoid valve is opened. Automatically shuts off if sensor is obstructed for a maximum of 50 seconds. Must link to a mains version A4852 alternatively there are stand alone battery powered units. Flow rate regulated to 3.7 Litres per minute.