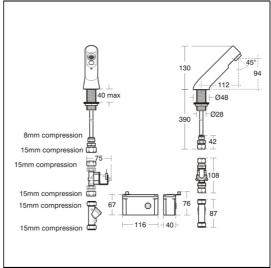

#### **ILLUSTRATED PRODUCT DETAILS**

Weights

**A4853** 1.50 KG

Materials

A4853 Chrome Plated

Brass

Flow rates

**Finishes** 

A4853

A4853 3.7 Litres per minute @ 3 bar pressure

Chrome (AA)