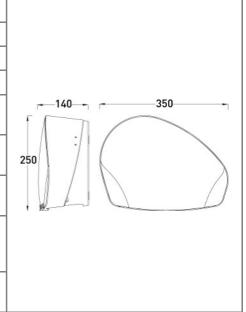

| Product code                        | 0302518                                                                                                        |
|-------------------------------------|----------------------------------------------------------------------------------------------------------------|
| Description                         | Lockable mini jumbo toilet roll dispenser                                                                      |
| Dimensions                          | H250 x W350 x D140                                                                                             |
| Weight                              | 1.15 kg                                                                                                        |
| Paper                               | Perforated or un-perforated jumbo rolls with a maximum depth of 110mm                                          |
| Capacity                            | Maximum roll diameter – 200mm with<br>100mm stub roll                                                          |
| Material/Finish                     | ABS in light grey finish and stainless steel with brushed satin finish                                         |
| Fixings                             | Includes fixing kit for hard wall installations. Other wall or board types will require a suitable fixing kit. |
| Recommended<br>Installation height: | 750mm from floor                                                                                               |