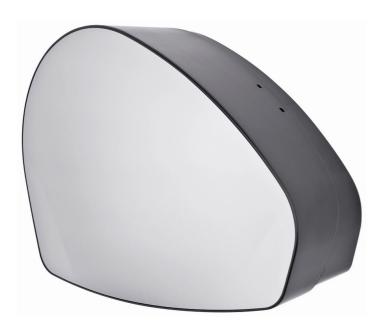

| Product code                        | 0302518                                                                                                        |
|-------------------------------------|----------------------------------------------------------------------------------------------------------------|
| Description                         | Lockable mini jumbo toilet roll dispenser                                                                      |
| Dimensions                          | H250 x W350 x D140                                                                                             |
| Weight                              | 1.15 kg                                                                                                        |
| Paper                               | Perforated or un-perforated jumbo rolls with a maximum depth of 110mm                                          |
| Capacity                            | Maximum roll diameter – 200mm with<br>100mm stub roll                                                          |
| Material/Finish                     | ABS in light grey finish and stainless steel with brushed satin finish                                         |
| Fixings                             | Includes fixing kit for hard wall installations. Other wall or board types will require a suitable fixing kit. |
| Recommended<br>Installation height: | 750mm from floor                                                                                               |