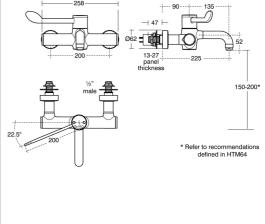

## ILLUSTRATED

A6682 (TB H2A) Markwik 21+ panel mounted thermostatic basin mixer, single sequential lever, demountable with removable spout

#### ILLUSTRATED PRODUCT DETAILS

| Weights       | Finishes          |
|---------------|-------------------|
| A6682 3.60 KG | A6682 Chrome (AA) |
| Materials     |                   |

A6682 Chrome Plated Brass

#### **Special Notes**

Single lever for on/off operation and temperature control. Especially suited to medium and large hospital pattern integral back outlet basins and washing associated with clinical or nursing procedures. Fitted with an Armitage Bioguard outlet which reduces the opportunity for biofilm attachment and is lined with anti-microbial copper. Unique built-in thermal disinfection cleansing feature. Spout is removable for autoclave sterilisation. Body demounts for submergible disinfection. Suitable for high and low pressure systems. Flow rate regulated to maximum of 10 litres per minute. A separate purging kit is available to facilitate initial installation flushing and water sampling.