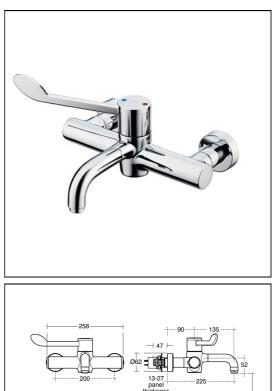

## ILLUSTRATED

A6682 (TB H2A) Markwik 21+ panel mounted thermostatic basin mixer, single sequential lever, demountable with removable spout

#### ILLUSTRATED PRODUCT DETAILS

| Weights       | Finishes          |
|---------------|-------------------|
| A6682 3.60 KG | A6682 Chrome (AA) |
| Materials     |                   |

A6682 Chrome Plated Brass

#### **Special Notes**

Single lever for on/off operation and temperature control. Especially suited to medium and large hospital pattern integral back outlet basins and washing associated with clinical or nursing procedures. Fitted with an Armitage Bioguard outlet which reduces the opportunity for biofilm attachment and is lined with anti-microbial copper. Unique built-in thermal disinfection cleansing feature. Spout is removable for autoclave sterilisation. Body demounts for submergible disinfection. Suitable for high and low pressure systems. Flow rate regulated to maximum of 10 litres per minute. A separate purging kit is available to facilitate initial installation flushing and water sampling.