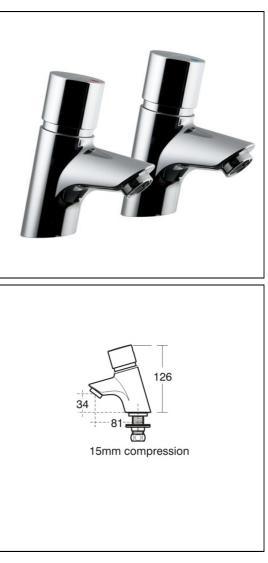

## ILLUSTRATED

**B8267** Avon 21 washbasin inclined pillar taps (pair) with dual Hot and Cold indices per tap, self closing push button non concussive, water saving anti-vandal nozzle regulated to 3.7 litres per minute maximum. Alternative low pressure outlet option supplied.

## ILLUSTRATED PRODUCT DETAILS

| Weights   |                     | Finishes   |
|-----------|---------------------|------------|
| B8267     | 2.25 KG             | B8267      |
| Materials |                     |            |
| B8267     | Chrome Plated Brass | Flow rates |

#### **Special Notes**

Inlets screwed 1/2in BSP male.

Flow regulated to 3.7 litres per minute maximum.

Consideration should be given to safe hot water delivery and the use of an appropriate temperature reduction device.