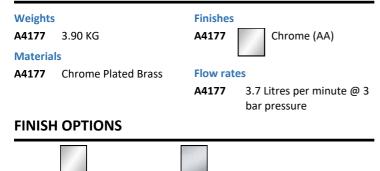

# Sensorflow 21 Washbasin Variable Temperature Mixer Electronic Sensor, Link

### ILLUSTRATED

A4177 Sensorflow 21 washbasin mounted mixer with adjustable temperature integral sensor, anti-vandal laminar flow outlet, copper tube inlet, servicing valve and filter, link

# (AA) Chrome

#### **Special Notes**

All spouts supplied complete with individual solenoid valve, copper tube inlet and combined servicing valve and filter. Spouts with integral sensors detect hands within the sensing range and the solenoid valve is opened. Automatically shuts off if sensor is obstructed for a maximum of 50 seconds. Must link to a mains version alternatively there are stand alone battery powered units. Flow rate regulated to 3.7 litres per minute at 1 bar minimum. Low pressure flow straightener available (B960860NU) which delivers 5 litres per minute at 0.1 bar pressure.

(GN) Ultra Steel