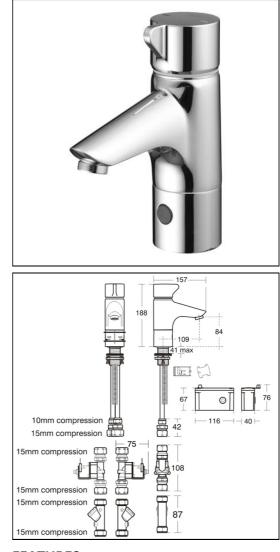

# Sensorflow 21 Washbasin Variable Temperature Mixer Electronic Sensor, Link

### ILLUSTRATED

A4177 Sensorflow 21 washbasin mounted mixer with adjustable temperature integral sensor, anti-vandal laminar flow outlet, copper tube inlet, servicing valve and filter, link

#### **Special Notes**

All spouts supplied complete with individual solenoid valve, copper tube inlet and combined servicing valve and filter. Spouts with integral sensors detect hands within the sensing range and the solenoid valve is opened. Automatically shuts off if sensor is obstructed for a maximum of 50 seconds. Must link to a mains version alternatively there are stand alone battery powered units. Flow rate regulated to 3.7 litres per minute at 1 bar minimum. Low pressure flow straightener available (B960860NU) which delivers 5 litres per minute at 0.1 bar pressure.

#### FEATURES

E: info@idealspec.co.uk | T: 0870 122 8822 | F: 0870 122 8282 | www.idealspec.co.uk