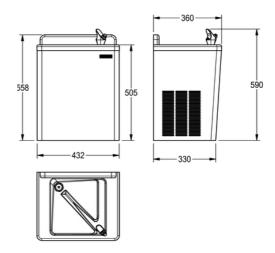

With water filter

| TECHNICAL DATA     |                                |
|--------------------|--------------------------------|
| drinking bubbler   | yes                            |
| glass filler       | no                             |
| gross weight       | 30.00 kg                       |
| material           | stainless steel                |
| material code      | 1.4301 Chrome Nickel steel V2A |
| material thickness | 1.20 mm                        |
| net weight         | 30.00 kg                       |
| outlet size        | DN 32                          |
| overall depth      | 360.00 mm                      |
| overall height     | 505.00 mm                      |
| overall width      | 432.00 mm                      |
| surface finish     | satin finished                 |
| type of mounting   | wall mounting                  |
| type of operation  | manual operation               |