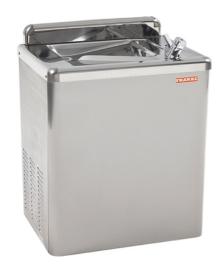

## CHILLER: ANMX311

## ANMX311 | 2000101234

ARTICLE GROUP: ANM X311 | ARTICLE FAMILY: Drinking fountains chilled | PRODUCT GROUP: Water dispensers

The range of Water Gem water coolers and drinking fountains from Franke Sissons offer a low maintenance and reliable solution where chilled drinking water is required in commercial buildings. Available as either floor standing or wall mounted and with or without a bottle filler, the products are connected direct to the water mains supply and supply an unlimited amount of chilled water which always has a fresh taste. The product requires 240V main electrical supply via a 3 pin plug socket. The coolers are made from durable coated steel panels and have an easy to open front panel for installation and maintenance. The key for the Water gem products is the same as for the Franke Rodan series of washroom accessories to simplify the number of keys needed for maintenance purposes. The products are provided with a chlorine based water filter as standard and this is recommended to be replaced every 6 months. Replacement filters are available from Franke Sissons.

With water filter

| TECHNICAL DATA     |                                |
|--------------------|--------------------------------|
| drinking bubbler   | yes                            |
| glass filler       | no                             |
| gross weight       | 30.00 kg                       |
| material           | stainless steel                |
| material code      | 1.4301 Chrome Nickel steel V2A |
| material thickness | 1.20 mm                        |
| net weight         | 30.00 kg                       |
| outlet size        | DN 32                          |
| overall depth      | 360.00 mm                      |
| overall height     | 505.00 mm                      |
| overall width      | 432.00 mm                      |
| surface finish     | satin finished                 |
| type of mounting   | wall mounting                  |
| type of operation  | manual operation               |