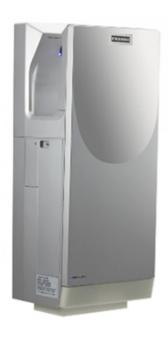

| Product code                        | Silver – 0302536                                                                                               |     |
|-------------------------------------|----------------------------------------------------------------------------------------------------------------|-----|
| Description                         | High speed hand dryer                                                                                          | 1   |
| Dimensions                          | H699 x W300 x D230                                                                                             |     |
| Weight                              | 11.6kg                                                                                                         |     |
| Operation                           | Infra red fully automatic and self adjusting                                                                   |     |
| Operating Voltage                   | 220 – 240V 50/60Hz                                                                                             | 699 |
| Power <b>Heat</b> ing               | 550 Watts                                                                                                      |     |
| Power Motor                         | 1250 - 1650 <b>Watts</b>                                                                                       |     |
| Sound Level                         | 65dba at 1 meter                                                                                               | ]   |
| Air Speed                           | 75-100m/s                                                                                                      |     |
| Material/Finish                     | ABS silver finish                                                                                              |     |
| Fixings                             | Includes fixing kit for hard wall installations. Other wall or board types will require a suitable fixing kit. |     |
| Recommended<br>Installation height: | 350mm from floor                                                                                               |     |