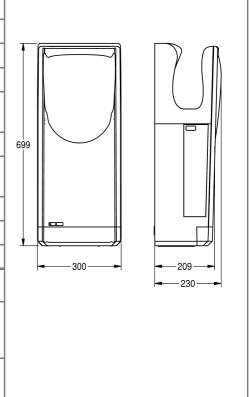

| Product code                        | Silver – 0302536                                                                                               |     |
|-------------------------------------|----------------------------------------------------------------------------------------------------------------|-----|
| Description                         | High speed hand dryer                                                                                          | 1   |
| Dimensions                          | H699 x W300 x D230                                                                                             |     |
| Weight                              | 11.6kg                                                                                                         |     |
| Operation                           | Infra red fully automatic and self adjusting                                                                   |     |
| Operating Voltage                   | 220 – 240V 50/60Hz                                                                                             | 699 |
| Power <b>Heat</b> ing               | 550 Watts                                                                                                      |     |
| Power Motor                         | 1250 - 1650 <b>Watts</b>                                                                                       |     |
| Sound Level                         | 65dba at 1 meter                                                                                               | ]   |
| Air Speed                           | 75-100m/s                                                                                                      |     |
| Material/Finish                     | ABS silver finish                                                                                              |     |
| Fixings                             | Includes fixing kit for hard wall installations. Other wall or board types will require a suitable fixing kit. |     |
| Recommended<br>Installation height: | 350mm from floor                                                                                               |     |