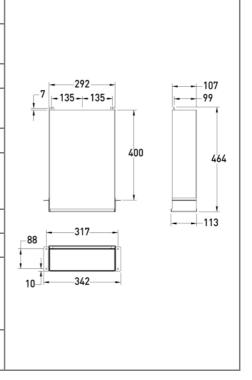

| Product code                        | 0302531                                                                                                                       |
|-------------------------------------|-------------------------------------------------------------------------------------------------------------------------------|
| Description                         | Concealed, behind mirror paper towel dispenser                                                                                |
| Dimensions                          | H464 x W342 x D107                                                                                                            |
| Recess Dimensions                   | In soffit – 292mm wide x maximum<br>107mm                                                                                     |
| Weight                              | 3.7 kg                                                                                                                        |
| Paper                               | Interleaved, c-fold or multi-fold paper towels up to 100mm deep x up to 270mm wide                                            |
| Capacity                            | 800 paper towels                                                                                                              |
| Material/Finish                     | Stainless steel with satin finish                                                                                             |
| Fixings                             | Soffit fixed and bottom filled fully concealed wall or mirror, includes screws and dowels for a variety of installation types |
| Recommended<br>Installation height: | 1300 - 1400mm from floor                                                                                                      |