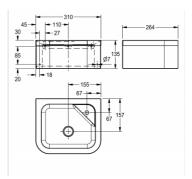

| TECHNICAL DATA        |                                |
|-----------------------|--------------------------------|
| Bowl height           | 135.00 mm                      |
| Bowl width            | 310.00 mm                      |
| Bowl depth            | 264.00 mm                      |
| Gross weight          | 3.20 kg                        |
| Material              | Stainless steel                |
| Material code         | 1.4301 Chrome Nickel steel V2A |
| Material thickness    | 1.20 mm                        |
| Overall depth         | 135.00 mm                      |
| Overall height        | 264.00 mm                      |
| Overall width         | 310.00 mm                      |
| Surface finish        | Satin finish                   |
| Type of mounting      | Wall mounting                  |
| Type of operation     | manual operation               |
| Waste hole position   | Centre                         |
| Waste hole projection | 150.00 mm                      |
| Waste size            | DN 20                          |
| Net weight            | 2.80 kg                        |
| Product code          | 213.0000.011                   |