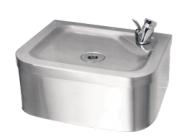

## **DRINKING FOUNTAIN: G20100N**

## G20100N | 2000100146

ARTICLE GROUP : G20100N | ARTICLE FAMILY : Drinking fountains unchilled | PRODUCT GROUP : Water dispensers

Drinking water fountains are manufactured from grade austenitic stainless steel, material thickness 1.2mm, supplied complete with 19mm waste and water bubbler. The wall mounted model is simply fixed to the wall using a joggle strip and integral mounting brackets.