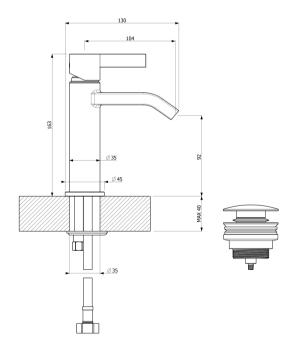

# Code

LLBW106

# Description

Langley deck mounted mono basin mixer tap with pop-up waste

#### Features

- Minimalistic design.
- Flow straightener
- Supplied with flexi-tails
- Supplied with pop-up waste

# **Technical Specification:**

Max operating pressure: 5.0 bar Min operating pressure: 0.2 bar