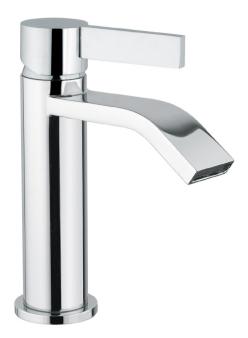

# Langley XS Mono Basin Mixer Tap

# Description

Langley deck mounted mono basin mixer tap with pop-up waste

#### Features

- Minimalistic design.
- Flow straightener
- Supplied with flexi-tails
- Supplied with pop-up waste

# Finish:

Chrome