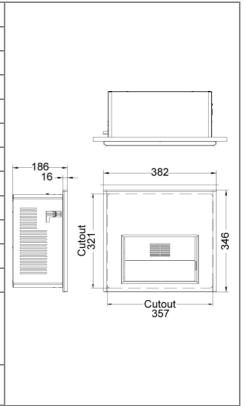

| Product code                        | 0302047                                                                                                                            |
|-------------------------------------|------------------------------------------------------------------------------------------------------------------------------------|
| Description                         | Elite, recessed warm air dryer                                                                                                     |
| Standard                            | BS EN 60335-2-23                                                                                                                   |
| Operation                           | Fully automatic                                                                                                                    |
| Dimensions                          | H346 x W382 x D170                                                                                                                 |
| Recess Dimensions                   | H322 x W382 x D191 minimum                                                                                                         |
| Weight                              | 7.7 kg                                                                                                                             |
| Current                             | 13 amps                                                                                                                            |
| Heater Power Rating                 | 2.6kW (11 amps)                                                                                                                    |
| Sound Level                         | 76db(A) at 1 meter from air outlet                                                                                                 |
| Motor Speed                         | 4650 rpm                                                                                                                           |
| Material/Finish                     | Stainless steel with brushed finish                                                                                                |
| Fixings                             | Includes fixing kit for panel installations from 12mm to 40mm thick. Other wall or board types will require a suitable fixing kit. |
| Recommended<br>Installation height: | 820mm from floor                                                                                                                   |