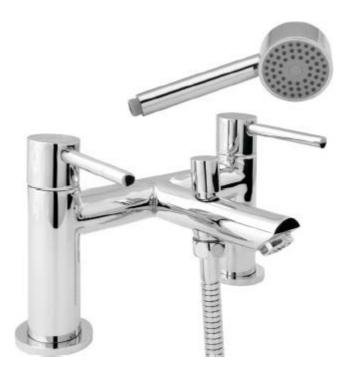

# **Insignia Deck mounted Bath Shower Mixer**

### Description

Insignia deck mounted bath filler tap with shower handset and hose.

#### **Features**

- Lever operation.
- ¼ turn levers.
- Modern design.
- Complete with single mode shower kit & wall bracket.
- 1.5m hose
- Regulators available to reduce flow rate.
- WRAS approved.
- 12 year guarantee

## Finish:

Chrome