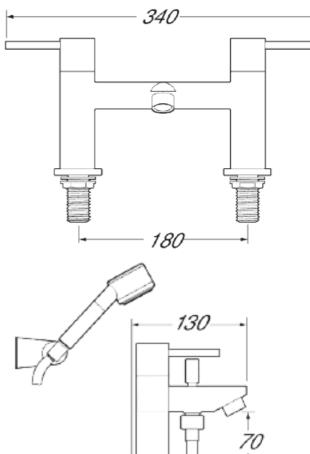

# **Insignia Deck mounted Bath Shower Mixer**

### Description

Insignia deck mounted bath filler tap with shower handset and hose.

#### **Features**

- Lever operation.
- ¼ turn levers.
- Modern design.
- Complete with single mode shower kit & wall bracket.
- 1.5m hose
- Regulators available to reduce flow rate.
- WRAS approved.
- 12 year guarantee