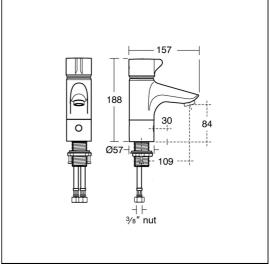

## **ILLUSTRATED PRODUCT DETAILS**

Weights A4176

3.90 KG

**Materials** 

A4176 Chrome Plated Brass

Flow rates A4176

3.7 Litres per minute @ 3 bar pressure

Chrome (AA)

#### **Special Notes**

All spouts supplied complete with individual solenoid valve, copper tube inlet and combined servicing valve and filter. Spouts with integral sensors detect hands within the sensing range and the solenoid valve is opened. Automatically shuts off if sensor is obstructed for a maximum of 50 seconds. Mains powered transformer with option to link up to 5 link units per main unit alternatively there are stand alone battery powered units. Flow rate regulated to 3.7 litres per minute at 1 bar minimum. Low pressure flow straightener available (B960860NU) which delivers 5 litres per minute at 0.1 bar pressure.