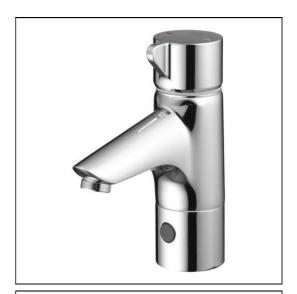

# **ILLUSTRATED**

A4176

Sensorflow 21 washbasin mounted mixer with adjustable temperature integral sensor, anti-vandal laminar flow outlet, copper tube inlet, servicing valve and filter, mains

**Finishes** 

A4176