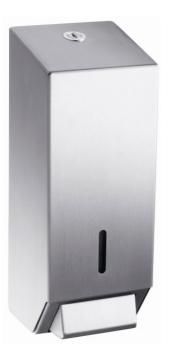

## SanCeram

| Product code         | 0302525                                                          |     |
|----------------------|------------------------------------------------------------------|-----|
| Description          | Lockable push action liquid soap dispenser                       |     |
| Action               | Push action dispensing                                           |     |
| Dimensions           | H269 x W101 x D 95mm                                             |     |
| Weight               | 1.35 kg                                                          |     |
| Soap                 | Liquid soap                                                      |     |
| Capacity             | 1ltr refillable reservoir                                        |     |
| Material/Finish      | Stainless Steel with a Brushed Satin finish                      | 569 |
| Fixings              | Includes fixings for a variety of wall/panel types & locking key |     |
| Access               | Cover hinges forward for refilling & snaps shut                  |     |
| Recommended          | 1050 – 1150mm from floor                                         | 101 |
| Installation height: | 170 – 300mm from basin level                                     |     |