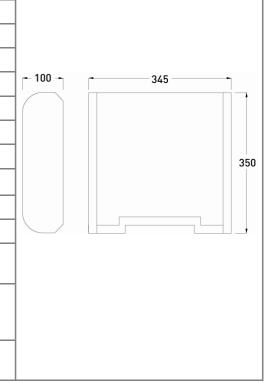

| Product code                        | 0302520                                                                                                        |
|-------------------------------------|----------------------------------------------------------------------------------------------------------------|
| Description                         | Slimline warm air hand dryer                                                                                   |
| Operation                           | Touch free start/stop sensors                                                                                  |
| Dimensions                          | H345 x W350 x D100                                                                                             |
| Weight                              | 5.6kg                                                                                                          |
| Standard                            | BS EN 60335-2-23                                                                                               |
| Operating Voltage                   | 220 – 240V 50/60Hz                                                                                             |
| Current Consumption                 | 7.8 amps at 240 volts                                                                                          |
| Nominal Output                      | 1.9kw at 240 volts                                                                                             |
| Power Rating                        | 900 Watts                                                                                                      |
| Sound Level                         | 71db(A) at 1 metre from air outlet                                                                             |
| Drying time                         | 17secs                                                                                                         |
| Air Outlet Temperature              | 54°C at 20°C ambient                                                                                           |
| Material/Finish                     | ABS and stainless steel with brushed satin finish                                                              |
| Fixings                             | Includes fixing kit for hard wall installations. Other wall or board types will require a suitable fixing kit. |
| Recommended<br>Installation height: | 1250mm from floor                                                                                              |