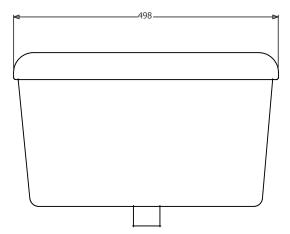

#### Description

Exposed 9 litre plastic urinal cistern with auto valve and petcock