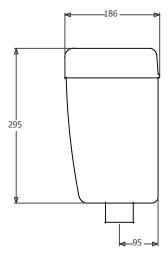

#### Description

Exposed 9 litre plastic urinal cistern with auto valve and petcock