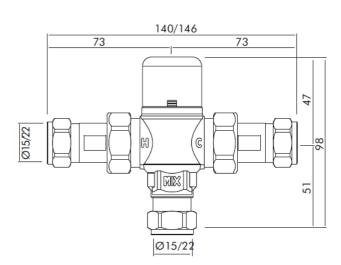

## Code

SCBW113

## **Technical Specification:**

Max operating pressure: 5.0 bar dynamic Min operating pressure: 0.2 bar dynamic Max inlet temperature: 85°C Temperature adjustment range: 30°C to 50°C Max pressure inlet differential: 5:1