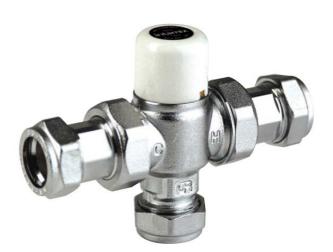

#### Description

15mm TMV3 mixing valve to deliver safe blended water to outlets.

#### **Features**

- One valve to suit all applications.
- One piece cartridge for ease of maintenance and replacement.
- Easy installation.
- Integral check valves and strainers.
- Anti-tamper proof head.
- Building regulations Part G compliant.
- TMV3 approved
- HTM compliant.
- HBN compliant.
- WRAS approved.