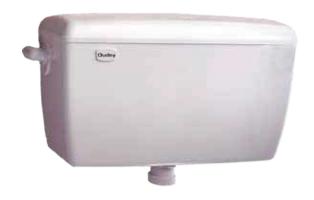

# Exposed auto urinal cistern - 'Dudley D'

# **Description**

Exposed 4.5 litre plastic urinal cistern with auto valve and petcock

#### **Features**

- Constructed from high impact polystyrene supplied with petcock and an auto syphon
- Lightweight product with superior strength for anti-vandal applications
- Features a high gloss finish that will not degrade with time