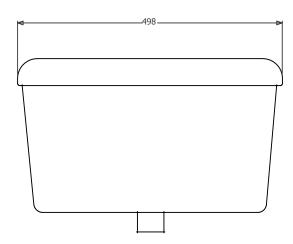

# **Description**

Exposed 4.5 litre plastic urinal cistern with auto valve and petcock