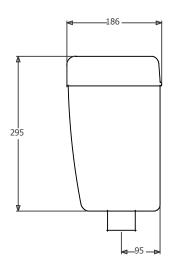

# **Description**

Exposed 4.5 litre plastic urinal cistern with auto valve and petcock