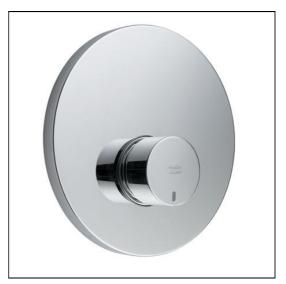

## **ILLUSTRATED**

**B8266** Avon 21 self closing push button shower valve with concealing plate, non mixing

#### **ILLUSTRATED PRODUCT DETAILS**

Weights

**B8266** 2.83 KG

B8266

Chrome (AA)

**Materials** 

B8266 Chrome Plated

Brass