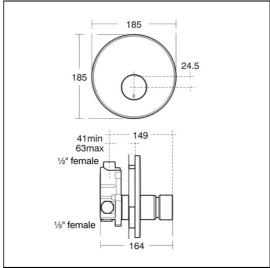

#### **ILLUSTRATED PRODUCT DETAILS**

Weights

**B8266** 2.83 KG

B8266

Chrome (AA)

**Materials** 

B8266 Chrome Plated

Brass

#### **Special Notes**

Consideration should be given to safe hot water delivery and the use of an appropriate temperature reduction device see A5900AA or Part G for guidance. Flow rate 5 Litres per minute @ 0.1 bar.