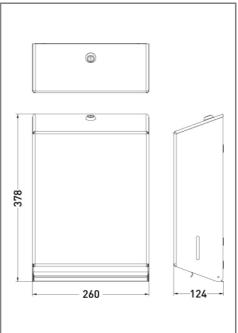

| Product code                        | 0302522                                                                                                        |
|-------------------------------------|----------------------------------------------------------------------------------------------------------------|
| Description                         | Lockable paper towel dispenser                                                                                 |
| Dimensions                          | H378 x W260 x D124                                                                                             |
| Weight                              | 2.55kg                                                                                                         |
| Paper                               | Interleaved, c-fold or z-fold towels from 75mm deep (maximum 100mm), up to 255mm wide.                         |
| Capacity                            | 750 sheets                                                                                                     |
| Material/Finish                     | Mild steel with white epoxy polyester finish                                                                   |
| Fixings                             | Includes fixing kit for hard wall installations. Other wall or board types will require a suitable fixing kit. |
| Access                              | Hinged cover with key lock                                                                                     |
| Recommended<br>Installation height: | 1300 – 1400mm from floor                                                                                       |